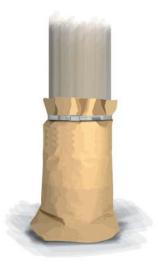

Fixation of Sealing collars in the pipeline construction.

Tension band with multi striker and spring for tolerance compensation. Application: Fastening of bags on sockets.

Standard for suction- and pressure hose, with spiral inlay and offset.