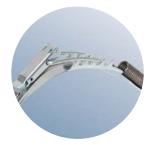

Special version for the pharmaceutical industry. Application: fastening for a filter cartridge. Stainless steel V4A/1.4571 (acid-resistant).

Special version with Latch and heavy-duty worm drive hose clip for large differences in diameter.