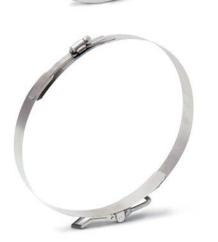

Special version for the pharmaceutical industry. Application: fastening for a filter cartridge. Stainless steel V4A/1.4571 (acid-resistant).

Special version with Latch and heavy-duty worm drive hose clip for large differences in diameter.

Fixation of Sealing collars in the pipeline construction.

Tension band with multi striker and spring for tolerance compensation. Application: Fastening of bags on sockets.

Standard for suction- and pressure hose, with spiral inlay and offset.