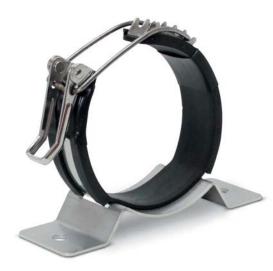

## Series 1701

Small tension band with mounting bracket and multi striker for large differences in diameter. Application: Automotive test bench for different brake cylinders.

Fixation of cylindrically shaped bodies, in this case the fastening of gas bottles on vehicles.