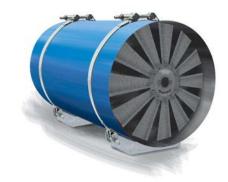

Different diameters for the individual assembling by the customer. Delivery of individual parts and roll material.

Tension band with heavy milled steel mounting bracket for turbines. Dimensions and variations due to consultation with customer. High requirements.