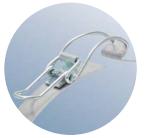

Fixation of Sealing collars in the pipeline construction.

Tension band with multi striker and spring for tolerance compensation. Application: Fastening of bags on sockets.

Standard for suction- and pressure hose, with spiral inlay and offset.