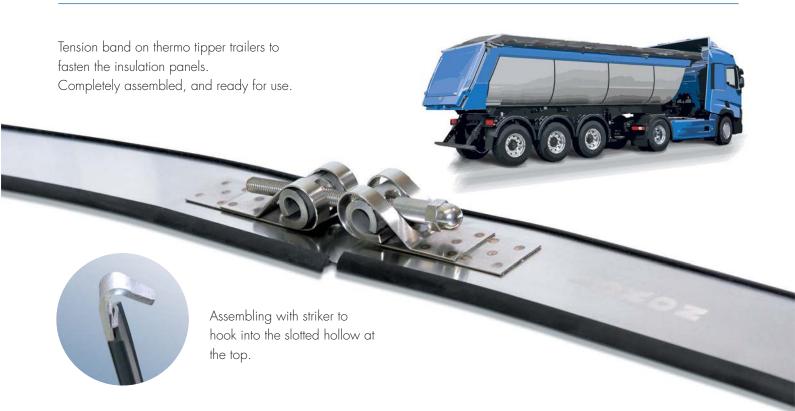

## **Tension Bands**

Easy handling and perfect matching functionality – this is how we design and produce tension bands. In accordance with the engineering department we develop products, that have hardly any limits. We follow your wishes and requirements while advising you with choosing the best closure system, the length and width or material of the band. We solve your problem accurately regardless of the number of pieces.

On the following pages of this brochure we would like to give you an insight into the possibilities, which can be made with your wishes and our know-how.

We are happy to advise you!

Standard version for diameter according to customer's need.