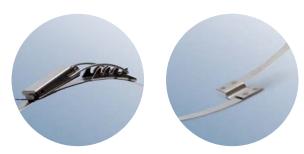

Fixation of Sealing collars in the pipeline construction.

Tension band with multi striker and spring for tolerance compensation. Application: Fastening of bags on sockets.

Standard for suction- and pressure hose, with spiral inlay and offset.