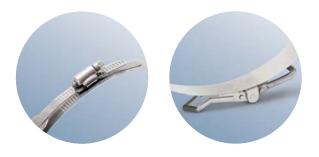

Different diameters for the individual assembling by the customer. Delivery of individual parts and roll material.

Tension band with heavy milled steel mounting bracket for turbines. Dimensions and variations due to consultation with customer. High requirements.