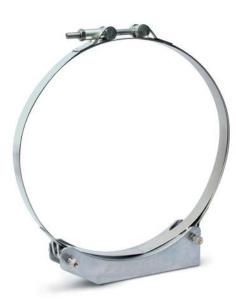

## Series 1701

Small tension band with mounting bracket and multi striker for large differences in diameter. Application: Automotive test bench for different brake cylinders.

Fixation of cylindrically shaped bodies, in this case the fastening of gas bottles on vehicles.