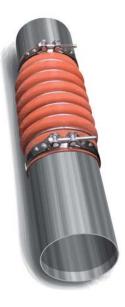

Fixation of Sealing collars in the pipeline construction.

Tension band with multi striker and spring for tolerance compensation. Application: Fastening of bags on sockets.

Standard for suction- and pressure hose, with spiral inlay and offset.