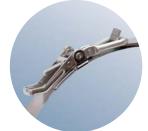

Special solution for racing, mounting bracket slotted outwards -> Tension band can be removed.

Example of a hinge bolt tension band according to the demand of a customer. Many variations and types chosen after consultation.