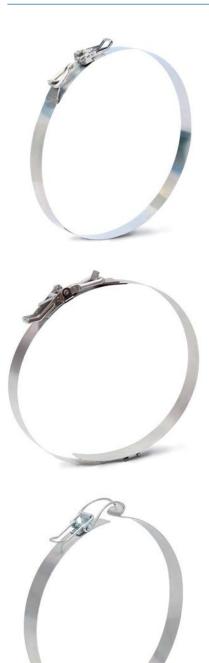

On the following pages of this brochure we would like to give you an insight into the possibilities, which can be made with your wishes and our know-how.

We are happy to advise you!

Standard version for diameter according to customer's need.

Special version for the pharmaceutical industry. Application: fastening for a filter cartridge. Stainless steel V4A/1.4571 (acid-resistant).

Special version with Latch and heavy-duty worm drive hose clip for large differences in diameter.