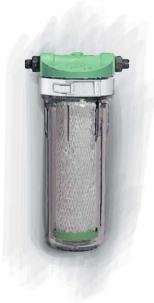

Special version for the pharmaceutical industry. Application: fastening for a filter cartridge. Stainless steel V4A/1.4571 (acid-resistant).

Special version with Latch and heavy-duty worm drive hose clip for large differences in diameter.