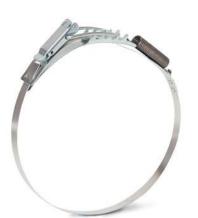

Special version for the pharmaceutical industry. Application: fastening for a filter cartridge. Stainless steel V4A/1.4571 (acid-resistant).

Special version with Latch and heavy-duty worm drive hose clip for large differences in diameter.