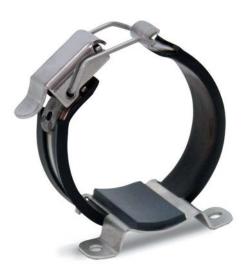

Fixation of Sealing collars in the pipeline construction.

Tension band with multi striker and spring for tolerance compensation. Application: Fastening of bags on sockets.

Standard for suction- and pressure hose, with spiral inlay and offset.

## Series 1701

Small tension band with mounting bracket and multi striker for large differences in diameter. Application: Automotive test bench for different brake cylinders.

Fixation of cylindrically shaped bodies, in this case the fastening of gas bottles on vehicles.