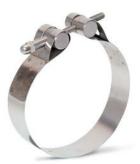

Special version for the pharmaceutical industry. Application: fastening for a filter cartridge. Stainless steel V4A/1.4571 (acid-resistant).

Special version with Latch and heavy-duty worm drive hose clip for large differences in diameter.